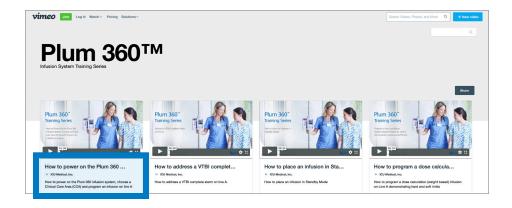

To download the video, click on the video name—see blue shaded box below.

Click Download – see blue shaded box below.

This screen will appear. We suggest 1280 X 720.

Save to the location of your choice.

We hope that you will only share this link and password with your team members that need training.