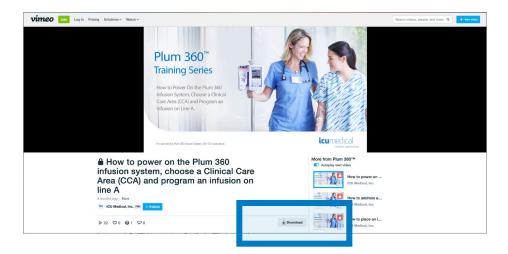

To download the video, click on the video name—see blue shaded box below.

Click Download – see blue shaded box below.

This screen will appear. We suggest 1280 X 720.

Save to the location of your choice.

We hope that you will only share this link and password with your team members that need training.