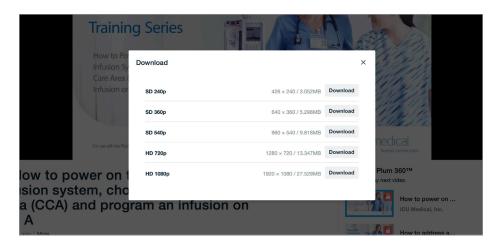

To download the video, click on the video name—see blue shaded box below.

Click Download – see blue shaded box below.

This screen will appear. We suggest 1280 X 720.

Save to the location of your choice.

We hope that you will only share this link and password with your team members that need training.