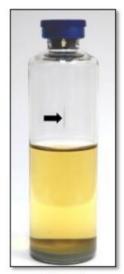

#### Figure 1

White seam line visible in the side of the plastic bottle. This vertical line may be hidden beneath the bottle label or may extend the length of the bottle to above and/or below the label. It does not impact the function of the bottle.

Figure 1

Figure 2 Wave/bubble in the neck of the plastic bottle that is less than or equal to 10 mm in diameter. It does not impact the function of the bottle.

Figure 2