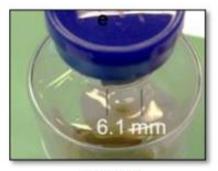

Figure 1

Figure 2 Wave/bubble in the neck of the plastic bottle that is less than or equal to 10 mm in diameter. It does not impact the function of the bottle.

Figure 2