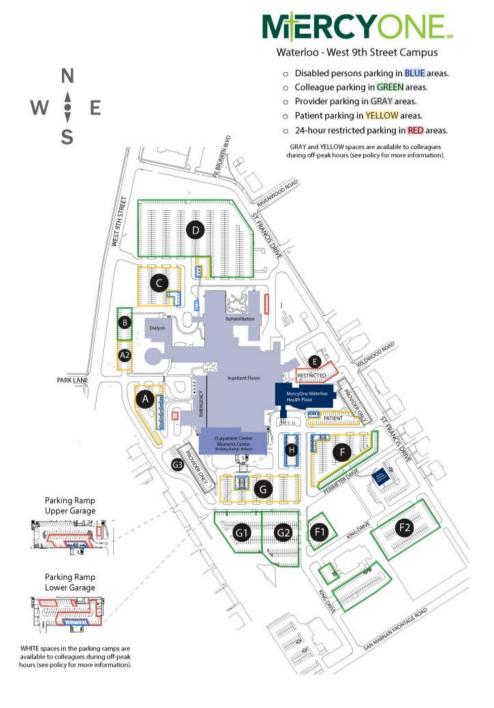

### **Parking Lots**

The following lots are designated for students and colleague use at MercyOne Waterloo Medical Center

| Student/Colleague Parking Lot | Preferred Entrance                                | Clinical Department                          |
|-------------------------------|---------------------------------------------------|----------------------------------------------|
| Lot G2                        | Outpatient and Women's Center                     | Family Birth Center                          |
| Lot F1                        | <ul> <li>Exterior Doors 24/7, Interior</li> </ul> | Outpatient Clinic/Wound Clinic               |
| Lot F2                        | doors 0400-2100                                   | Ambulatory Surgery                           |
|                               | Health Plaza                                      | Surgery                                      |
|                               | • 0400-2100, 7 days a week                        | All departments for weekend shifts as needed |
| Lot D                         | Rehabilitation Entrance:                          | Monday -Friday                               |
|                               | <ul> <li>Monday-Friday: 0600-2030</li> </ul>      | 2G, 3G, 4G                                   |
|                               | <ul><li>Saturday Sunday: 0700-2030</li></ul>      | Behavioral Health                            |
|                               |                                                   | Rehab                                        |
|                               |                                                   | Intensive Care                               |
|                               |                                                   | Emergency Department                         |

# MercyOne Waterloo Medical Center Parking Map