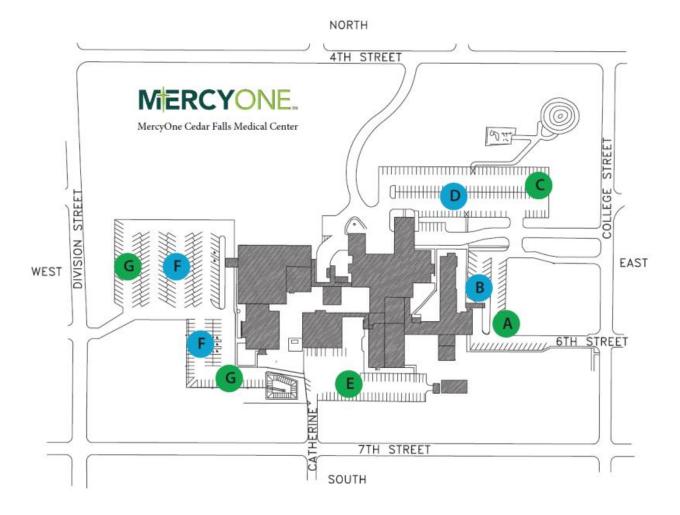

# MercyOne Cedar Falls Parking Lots and Map

### **Parking Lots**

The following lots are designated for students and colleague use at MercyOne Cedar Falls Medical Center

| Student/Colleague Parking Lot | Preferred Entrance             | Clinical Department |
|-------------------------------|--------------------------------|---------------------|
| Lot C                         | Emergency Department Entrance/ | Any                 |
|                               | Main Entrance                  |                     |