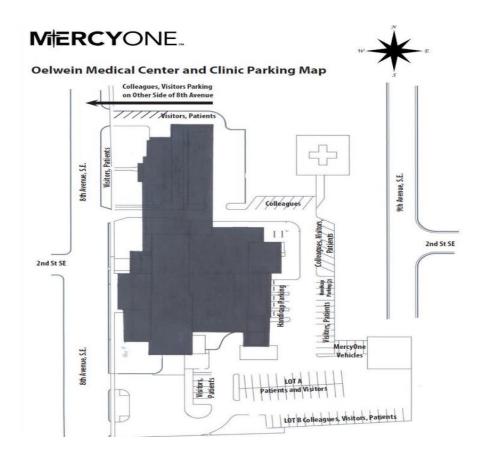

# **MercyOne Oelwein Parking Lots and Map**

### **Parking Lots**

The following lots are designated for students and colleague use at MercyOne Oelwein Medical Center

| Student/Colleague Parking Lot                      | Preferred Entrance     | Clinical Department |
|----------------------------------------------------|------------------------|---------------------|
| West side of 8 <sup>th</sup> Street Parking<br>Lot | Main Hospital Entrance | Any                 |
| East side of Hospital                              | Emergency Entrance     | Any                 |