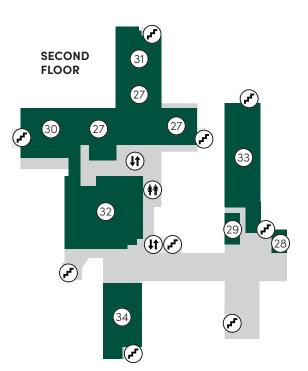

#### SECOND FLOOR

- 27 Ambulatory surgery 28 Computer training
- room 29 Conference room

Fourth Street

Patient

(2)

22

20

(15)

 $(\mathbf{l})$ 

entrance

\$

(**††**)

4

- 30 Heart Care, Suite 2000
- Gastroenterology 31
- 32 Physical, Occupational and Speech Therapy
- 33 Cedar Falls Wellness Center
- 34 Cedar Falls Weight Loss Center & Bariatric Surgery, Suite 2800