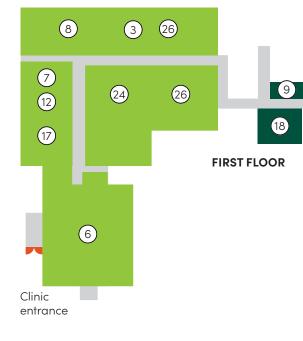

#### MercyOne Cedar Falls Health Plaza

#### **FIRST FLOOR**

- Administration
- 2 Admissions
- Allergy Care, Suite 135 3
- Chapel 4
- 5 Conference rooms
- 6 **Division Street, Suite**
- 110
- 7 Suite 100
- 8 Orthopedics, Suite 125
- 9 CT Scan Foundation 10
- 11 Emergency Care
- 12 Audiology, Suite 105

#### 14 Human Resources 15 Laboratory Medical Records 16 17 Ear, Nose and

Gift shop

- Throat Care, Suite 105
- MRI 18

13

- Pre-admission testing 19
- 20 Imaging
- Spiritual Care 21
- 22 Surgery
- Surgery waiting area 23
- 24 The Eyecare Associates
- 25 Volunteer services
- 26 Wolfe Eye Clinic