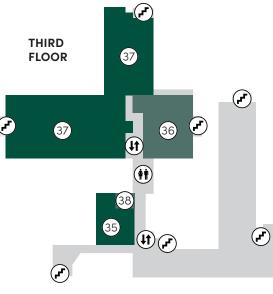

#### THIRD FLOOR

(10) (25

35 Cardiopulmonary Care

(1)

Intensive Care Unit 36

**(7**)

16

21

(**†**†

5 (14)

5

College Street

- 37 Patient Rooms
- 38 Waiting area ICU and Med/Surg

Medical Center Main entrance

Health Plaza

(🛉 ) Restroom