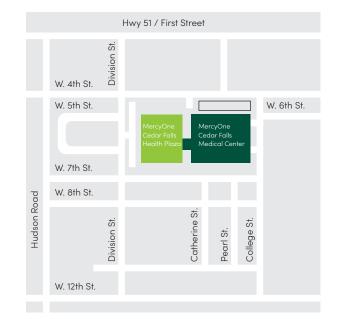

#### LOWER LEVEL

- A Cafeteria
- B West Dining Meeting Area
- C Environmental Services
- D Plant operations
- E Materials
- F Laundry





## MERCYONE.

# MercyOne Cedar Falls Medical Center





Scan to learn more about MercyOne Cedar Falls Medical Center

### MERCYONE.

**Cedar Falls Medical Center** 515 College St. Cedar Falls, IA 50613 319-268-3000 **MercyOne.org** 

COMM\_PHYC\_NEI\_093022



## **MERCYONE**

MercyOne Cedar Falls Medical Center

#### MercyOne Cedar Falls Health Plaza



#### **FIRST FLOOR**

- Administration
- 2 Admissions
- Allergy Care, Suite 135 3
- Chapel 4
- 5 Conference rooms
- 6 **Division Street, Suite**
- 110
- 7 Suite 100
- 8 Orthopedics, Suite 125
- 9 CT Scan Foundation 10
- 11 Emergency Care
- 12 Audiology, Suite 105

#### 14 Human Resources 15 Laboratory Medical Records 16 17 Ear, Nose and

Gift shop

- Throat Care, Suite 105
- MRI 18

13

- Pre-admission testing 19
- 20 Imaging
- Spirit