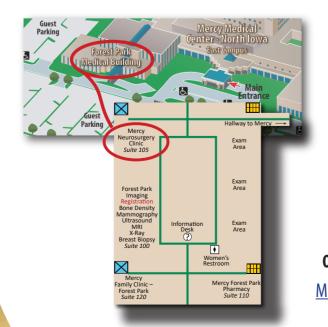

Forest Park Medical Building 1010 4<sup>th</sup> St SW; Suite 105 | Mason City, IA 50401 Phone: 641-428-7847 | Fax: 641-428-7999 Office Hours: Monday-Friday: 8:00 a.m. to 5:00 p.m. MercyNorthlowa.com/Mercy-Neurosurgery-Clinic